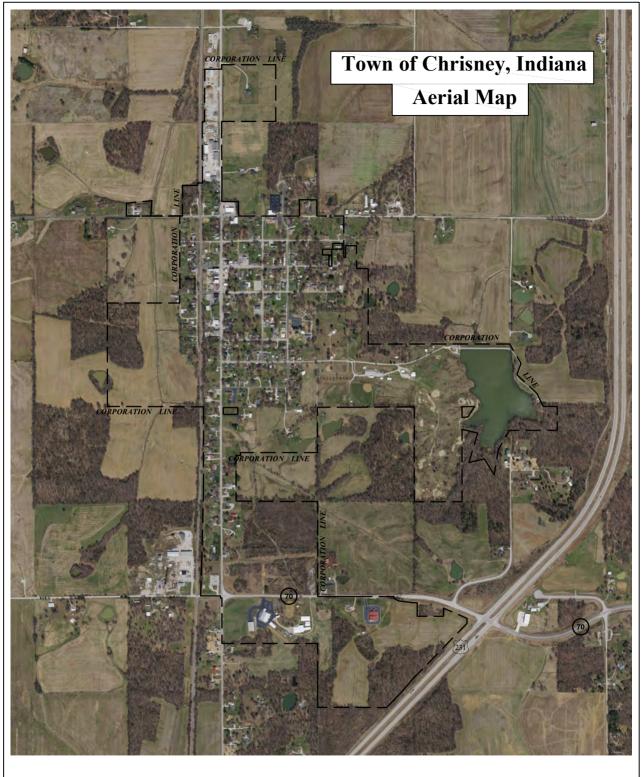

The information located upon the Chrisney Indiana Base Map is provided by Indiana 15 Regional Planning Commission.

The data provided harein was compiled using various sources. The sources include:

-Chrisney Ptot Maps from the Spencer County Auditor's Office; -Miscellaneous surveys and decker recorded in the Spencer County Recorder's office; -Chrisney Town Ordinances that annex territory and vacate streets up to and including Ordinance Number 2008—