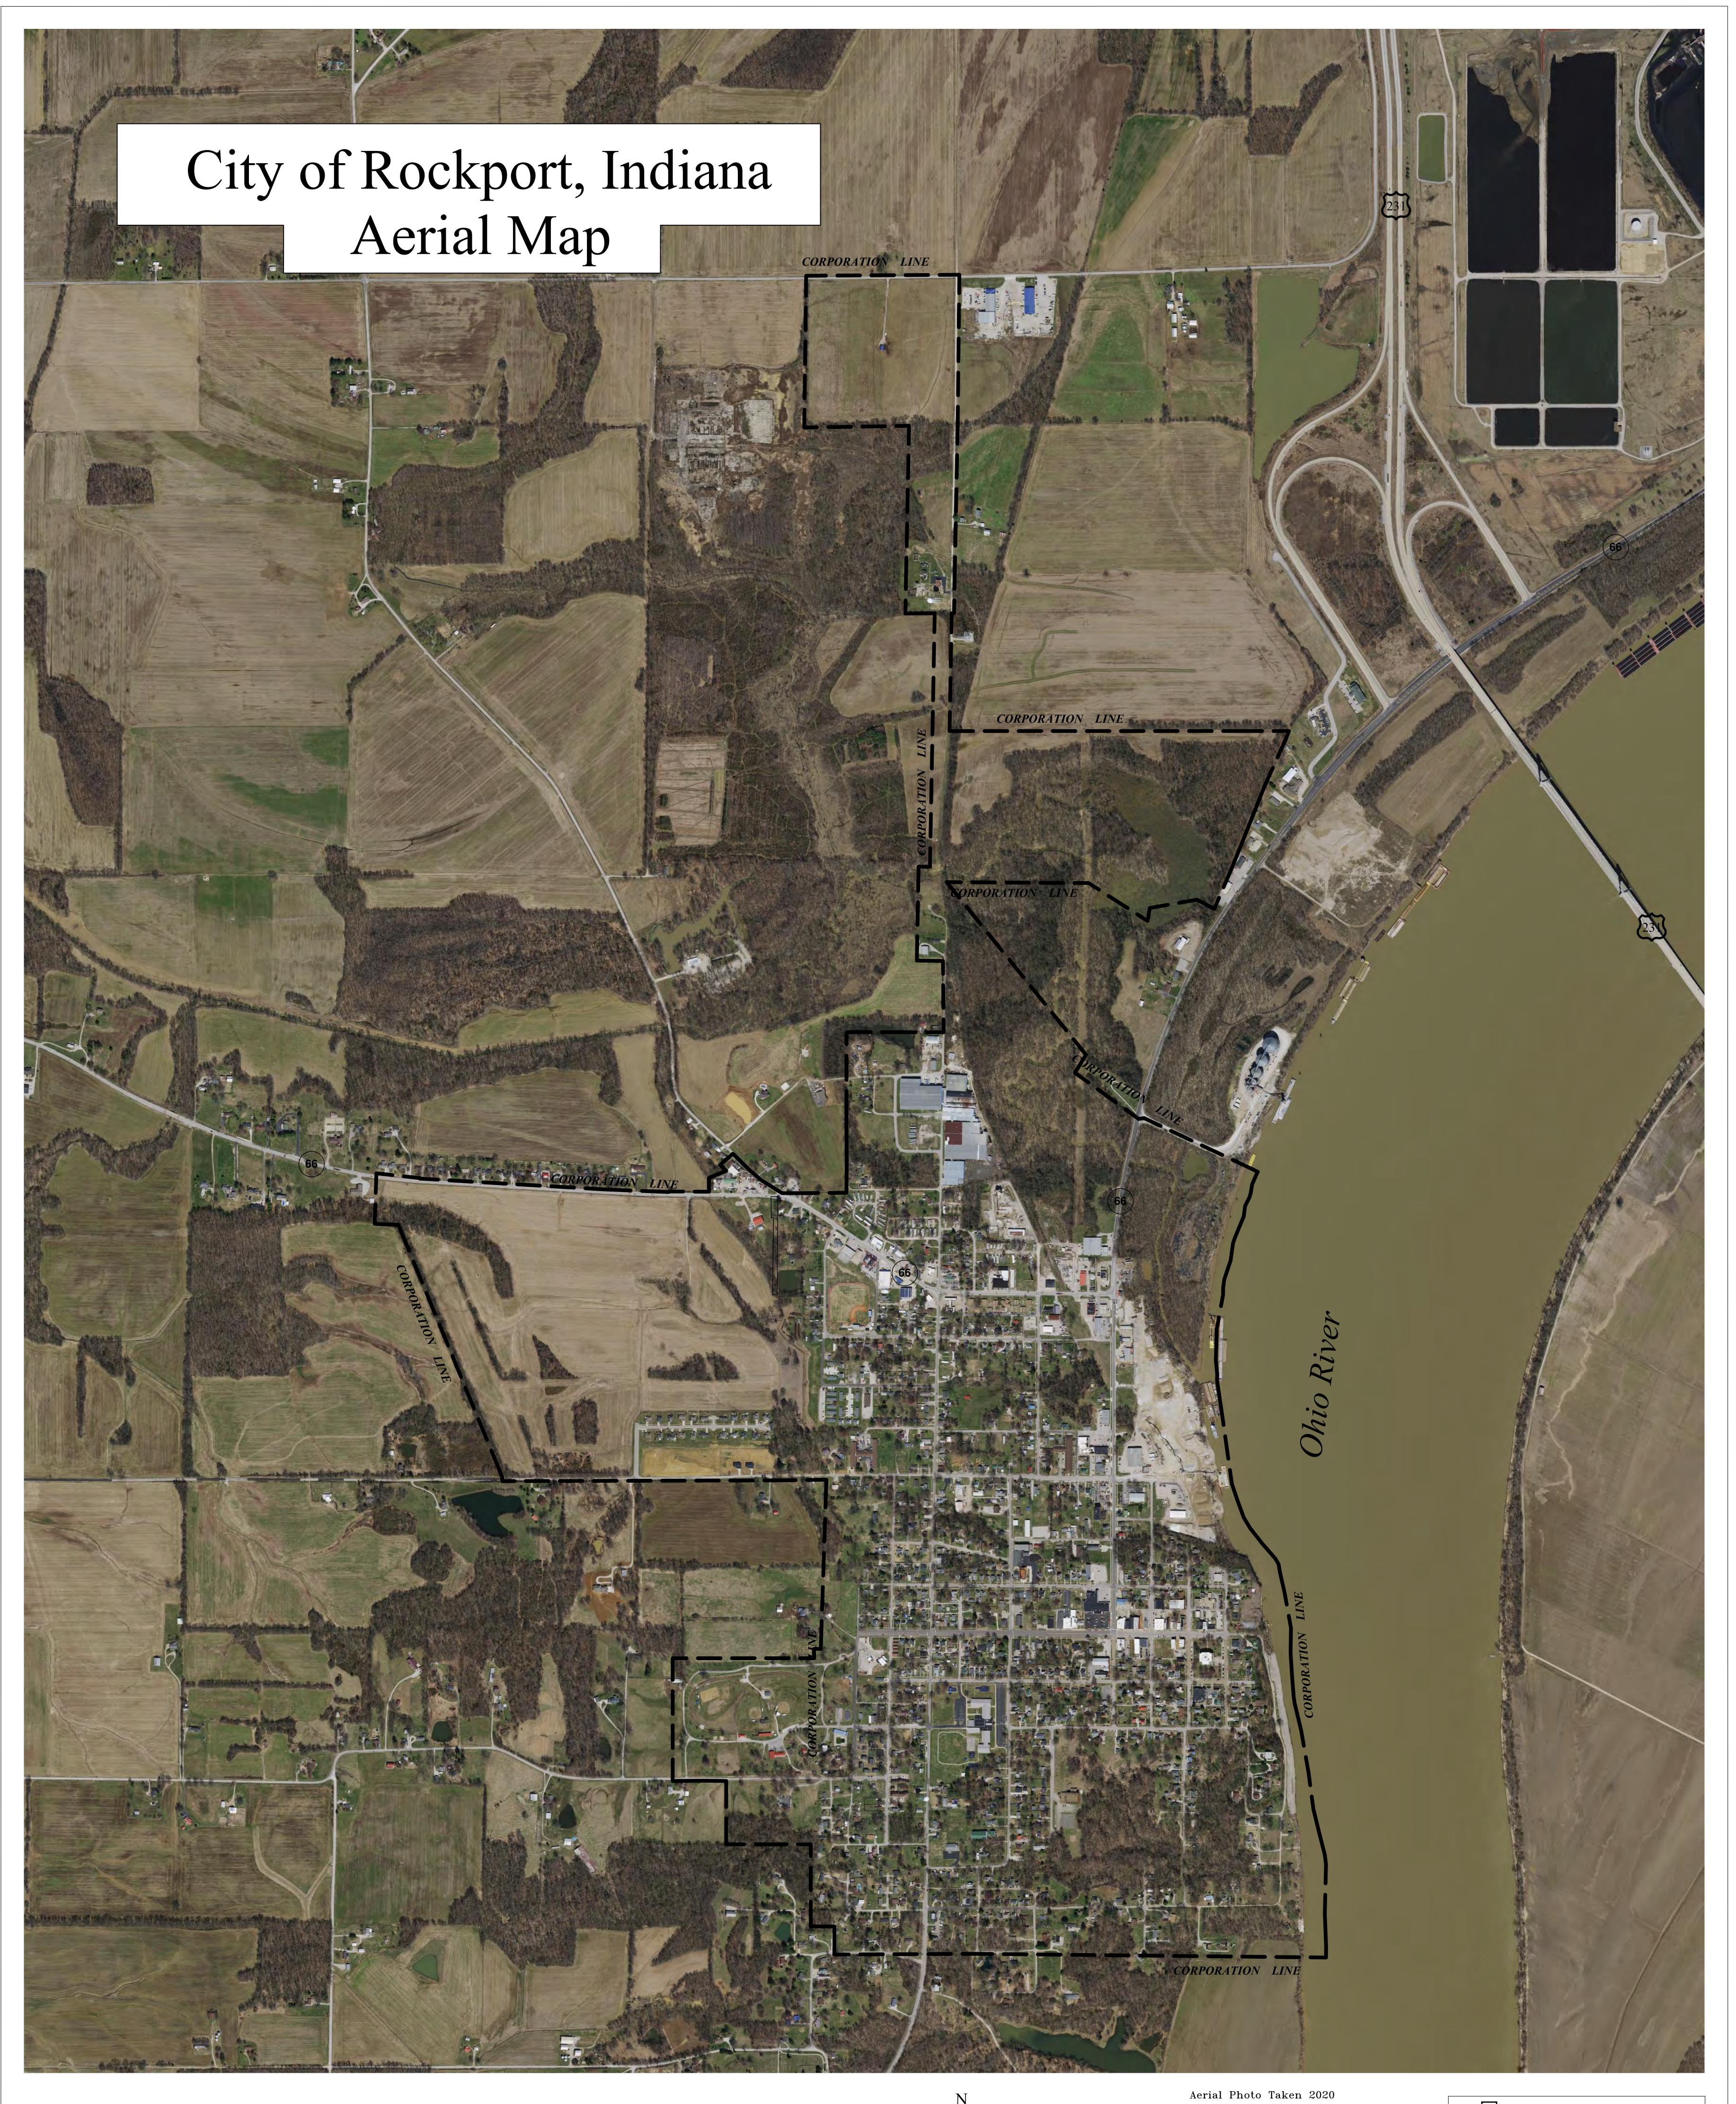

The information located upon the Rockport Indiana Aerial Map is provided by Indiana 15 Regional Planning Commission. The data provided herein was compiled using various sources. The sources include:

- -Rockport Plat Maps from the Spencer County Auditor's Office;
- -Miscellaneous surveys and deeds recorded in the Spencer County Recorder's office; -Rockport City Ordinances that annex territory and vacate streets up to and including Ordinance Number 2019-4

Some of these sources had conflicting boundary descriptions and lots that did not fully close. Any person who relies on said information does so solely at their own risk. While the Indiana 15 Regional Planning Commission worked diligently to piece the legal documents, this data is provided as is without warranty.